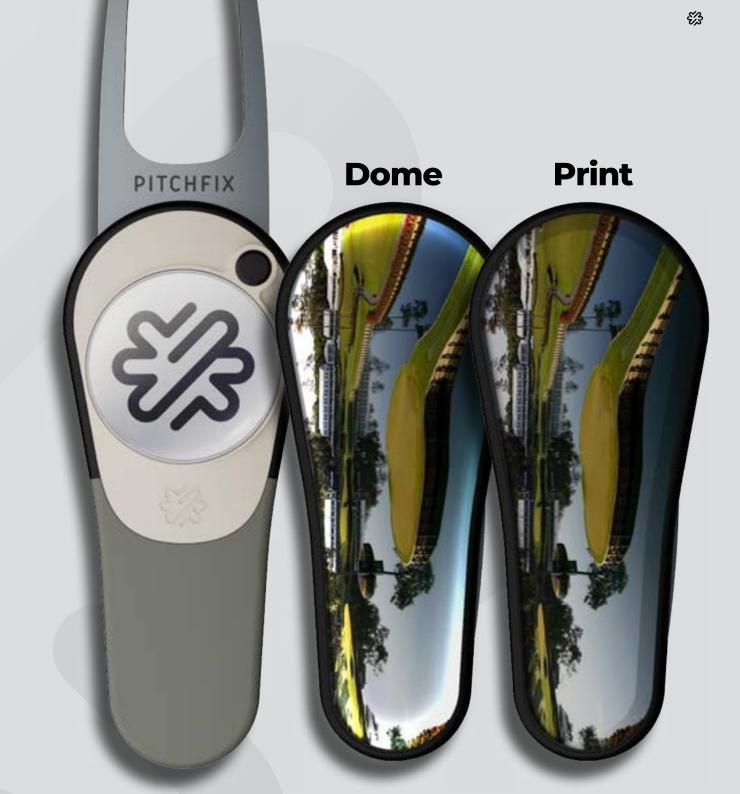

# The XL Range

THE FULL METAL JACKET OF GOLF TOOLS.

XLシリーズはドーム仕上げにも、プリント仕上げにも 対応しています。

表面はストックにある様々な色の中からお選びできます。 裏面は色やテクスチャーをカスタマイズできる上に、あなた自身のアートをプリントすることも可能です。

UNIQUE DESIGN

UP TO 2 CUSTOM BRANDING AREAS

### The XL<sup>™</sup>

The XL シリーズは、フレックス加工が施され、 新しい外観と2つの素晴らしい装飾オプションが 追加されました。

表面は8色、そして2つのテクスチャーがあり、ブランド化可能なボールマーカーをつけることができます。さらに裏面の大きなエリアには、ロゴ、アート、そしてシグネチャーホールの写真を入れることができます。

大きなアップグレードによって全く新しく生まれ変わったXLシリーズは、フォークの裏面に無限のブランディング機会、表面にはブランディング可能なボールマーカーを提供します。2つの素晴らしいブランディングエリアを1つのツールにまとめました。

# Don't... 'be quiet at the back!'

他のどのゴルフツールとも違い、XLシリーズは前面と背面を 完全にカスタマイズ可能。ロゴ、アートワーク、またはアイ コニックな写真を使用してブランドをアピールできます。

フロントの色やカスタムプリントを選択

IBIZA BLUE

CARBON

WOOD

BLUE

仕上げ方法を選択 ダイレクトプリントまたはエポキシドーム仕上げ。