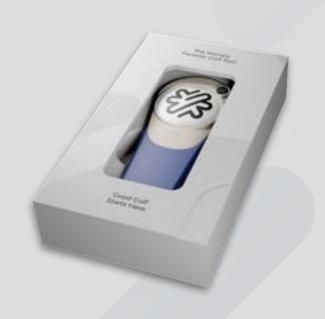

# Golf Gifting.

私たちは、時には当社のツールがイベント主催者、小売業者、企業によってギフトとして使用され、包装が必要であることを理解しています。

私たちは、当社の製品用に優れた新しいパッケージングソリューションを開発しました。磁気付きリッドボックスは、保護用の段ボールケースと透明ウィンドウを組み合わせ、当社のツールを美しく展示します。小売展示やギフト用ディスプレイのどちらにも適しており、新しいPitchfixツールで大きな印象を与えたい場合に理想的なゴルフギフトパッケージングです。