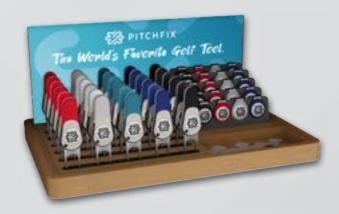

# The Displays<sup>™</sup>

THE WOW FACTOR TO YOUR GOLF EVENT GIFTS.

Pitchfixと提携することで、製品用に特別に作られた無料のPOS(販売時点情報管理)ディスプレイユニットを提供します。コンパクトな木製フレームは、どのカウンターにも魅力的な機能を追加し、ストックの補充やツールの配置が簡単になるカスタムインサートを備えています。これにより、お客様がセルフサービスで簡単に商品を選べるようになります。

当社チームにお問い合わせいただければ、ショップで製品を 最適に陳列し、販売活動を支援する方法をご提案します。

**BIRDIE 2.0 DISPLAY™** 

FITS ALL TOOLS.
EXTRA TOOL, HAT CLIP OR ALIGNMENT
MARKER INSERTS ARE AVAILABLE.

PAR 2.0 DISPLAY™
FITS ALL TOOLS.

HAT CLIP DISPLAY