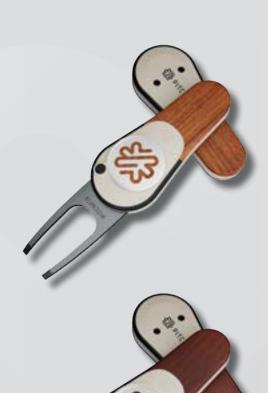

### CHERRY

Woodieコレクションは、世界中のトップゴルフコースの自然からインスピレーションを得ています。Pitchfix Cherryは、チェリー材の美しい色味と赤みを再現した製品です。

### 什様

- ・5種類のウッドエフェクト仕上げ
- スイッチブレード構造
- ・取り外し可能なロゴ入りボールマーカー
- ・ソフトタッチ仕上げ、本物の木製工具の ような感触