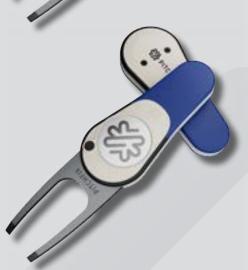

### THE ORIGINAL BLUE

コンパクトなデザインとスリムなマットブラック仕上げのアイコニックなスイッチブレード構造。ロゴを引き立てることの出来る鮮やかな青。

### 仕様

- ・スイッチブレード構造&5色
- ・高品質ABSハンドル
- ・取り外し可能な磁気ボールマ
- ・頼れる品質
- ・スタイリッシュかつ快適なデザイン