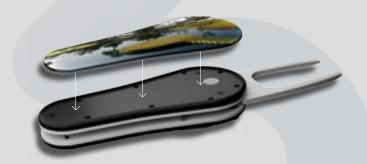

# The XL Range

THE FULL METAL JACKET OF GOLF TOOLS.

XLシリーズはドーム仕上げにも、プリント仕上げにも 対応しています。

表面はストックにある様々な色の中からお選びできます。 裏面は色やテクスチャーをカスタマイズできる上に、あなた自身のアートをプリントすることも可能です。

UNIQUE DESIGN

UP TO 2 CUSTOM BRANDING AREAS

### The XL<sup>™</sup>

The XL シリーズは、フレックス加工が施され、 新しい外観と2つの素晴らしい装飾オプションが 追加されました。

表面は8色、そして2つのテクスチャーがあり、ブランド化可能なボールマーカーをつけることができます。さらに裏面の大きなエリアには、ロゴ、アート、そしてシグネチャーホールの写真を入れることができます。

大きなアップグレードによって全く新しく生まれ変わったXLシリーズは、フォークの裏面に無限のブランディング機会、表面にはブランディング可能なボールマーカーを提供します。2つの素晴らしいブランディングエリアを1つのツールにまとめました。

# Don't... 'be quiet at the back!'

他のどのゴルフツールとも違い、XLシリーズは前面と背面を 完全にカスタマイズ可能。ロゴ、アートワーク、またはアイ コニックな写真を使用してブランドをアピールできます。

フロントの色やカスタムプリントを選択

IBIZA BLUE

CARBON

WOOD

BLUE

仕上げ方法を選択 ダイレクトプリントまたはエポキシドーム仕上げ。

バックのデザイン ロゴ、アートワーク、または写真を使用して独自の デザインを作成。