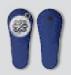

### THE ORIGINAL BLUE

コンパクトなデザインとスリムなマットブラック仕上げのアイコニックなスイッチブレード構造。ロゴを引き立てることの出来る鮮やかな青。

### 仕様

- ・スイッチブレード構造&5色
- ・高品質ABSハンドル
- ・取り外し可能な磁気ボールマ
- ・頼れる品質
- ・スタイリッシュかつ快適なデザイン