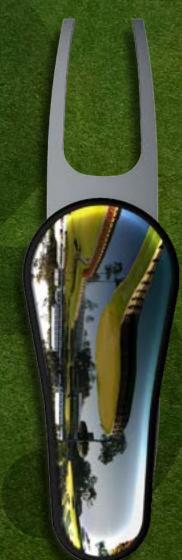

# The XL Range

THE FULL METAL JACKET OF GOLF TOOLS.

XLシリーズはドーム仕上げにも、プリント仕上げにも 対応しています。

表面はストックにある様々な色の中からお選びできます。 裏面は色やテクスチャーをカスタマイズできる上に、あなた自身のアートをプリントすることも可能です。

UNIQUE DESIGN

UP TO 2 CUSTOM BRANDING AREAS

### The XL<sup>™</sup>

The XL シリーズは、フレックス加工が施され、 新しい外観と2つの素晴らしい装飾オプションが 追加されました。

表面は8色、そして2つのテクスチャーがあり、ブランド化可能なボールマーカーをつけることができます。さらに裏面の大きなエリアには、ロゴ、アート、そしてシグネチャーホールの写真を入れることができます。

大きなアップグレードによって全く新しく生まれ変わったXLシリーズは、フォークの裏面に無限のブランディング機会、表面にはブランディング可能なボールマーカーを提供します。2つの素晴らしいブランディングエリアを1つのツールにまとめました。

# Don't... 'be quiet at the back!'

他のどのゴルフツールとも違い、XLシリーズは前面と背面を 完全にカスタマイズ可能。ロゴ、アートワーク、またはアイ コニックな写真を使用してブランドをアピールできます。

フロントの色やカスタムプリントを選択

IBIZA BLUE

CARBON

WOOD

BLUE

仕上げ方法を選択 ダイレクトプリントまたはエポキシドーム仕上げ。