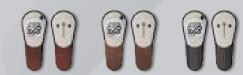

### The Icon<sup>™</sup>

OUR BEST EVER TOOL MADE JUST FOR YOU.

当社のラインラップの中で忘れてはいけないのがアイコンです。 シンプルなデザイン、鮮やかな色彩、そして驚くべきパフォーマ ンスを発揮します。アイコンは全面と背面に8つのカラーバリエ ーションがあり、カスタマイズ可能な磁気ボールマーカーを付属 しています。

複数のカラーバリエーションや追加のボールマーカー、ハットクリップを駆使してコレクションしてみてください。

8つのカラーバリエーション

The Woodie and Iconは、幅広いカスタマイズオプショ ンである、鮮やかな色の選択肢と木材工具のような仕上 げから、あなたのスタイルに合ったものを提供します。

8つのカラーバリエーションと、5つの木材加工仕上げ

カスタマイズされたボールマーカーと一緒に、信 頼性が高く、人気でスタイリッシュなツールが欲 しい場合は、The Originalがあなたに最適です。