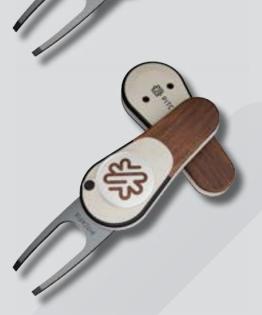

### The Woodie

A TOOL IN TOUCH WITH NATURE.

The Woodieコレクションは、木材風のデザインを取り入れ、自然の要素を感じさせるデザインが特徴です。木目調のユニークなパネルと滑らかなソフトタッチ仕上げが高級感を演出します。

The Woodieコレクションは50本もしくは100本の盛り合わせコレクションのほか、Woodie Mapleは1本からご注文頂けます。

### THE WOODIE™

COLLECTION

小売りもしくはギフトセットとして利用可能です。5つの印象的な木材仕上げから選択できます。

CUSTOM BRANDING AREA

REMOVABLE MAGNETIC BALL MARKER

REALISTIC SOFT TOUCH FINISH