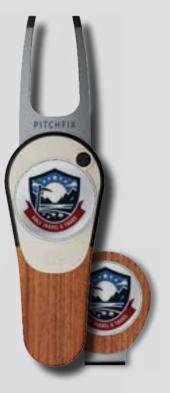

### TRAVEL & HOSPITALITY

ツアーを兼ねて行った思い出の旅 行を忘れないための記念ブランド ギフトを作成します。

**CORPORATE** 

コース内外を問わず、貴社を

失望させないゴルフプランを

提供します。

# The Original

THE NEW STANDARD IN GOLF.

Pitchfixのオリジナルスイッチブレードリペアフォークは、Pitchfixにしかできない強度と性能に改良を加え、クラシックなデザインに生まれ変わりました。

世界中の何百万人ものゴルファーに愛用されています。象徴的なスイッチブレード 構造は、珍しいものではないかも知れませんが、品質、スタイル、性能において、 決して負ける事はありません。

### THE ORIGINAL<sup>TM</sup>

COLLECTION

小売りやギフト、コレクション用に 作られたオリジナルは、Hat Clipと 非常にマッチします。

UNIQUE 5 VIBRANT REMOVABLE MAGNETIC OUTSTANDING DESIGN COLORS BALL MARKER QUALITY