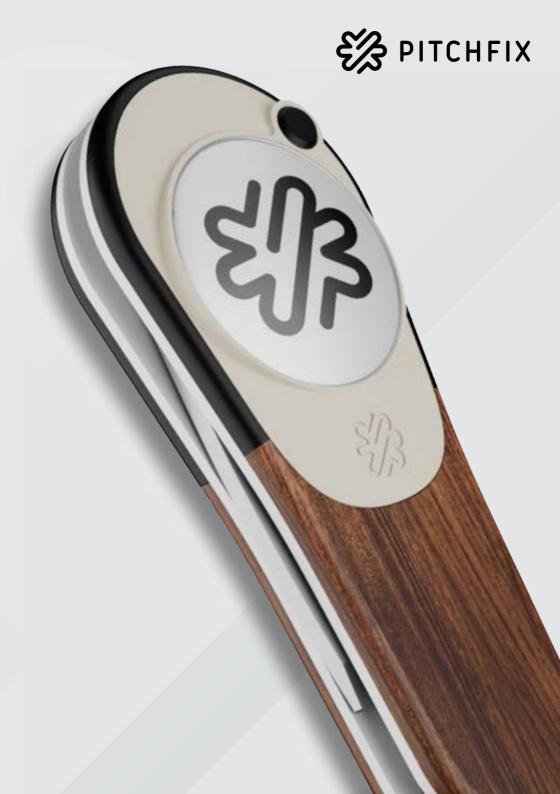

### The Woodie

A TOOL IN TOUCH WITH NATURE.

The Woodieコレクションは、木材風のデザインを取り入れ、自然の要素を感じさせるデザインが特徴です。木目調のユニークなパネルと滑らかなソフトタッチ仕上げが高級感を演出します。

The Woodieコレクションは50本もしくは100本の盛り合わせコレクションのほか、Woodie Mapleは1本からご注文頂けます。

### THE WOODIE™

COLLECTION

小売りもしくはギフトセットとして利用可能です。5つの印象的な木材仕上げから選択できます。

CUSTOM BRANDING AREA

REMOVABLE MAGNETIC BALL MARKER

REALISTIC SOFT TOUCH FINISH

### MAPLE

Woodieコレクションは、世界中のトップゴルフコースの自然からインスピレーションを得ています。Pitchfix Mapleはメープルの質感と色合いを再現した製品です。