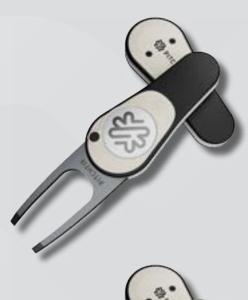

トブラック仕上げのアイコニックなスイッチブレード構造。注目を集めるユニークで鮮やかな赤。

### 仕様

- ・スイッチブレード構造&5色
- ・高品質ABSハンドル
- ・取り外し可能な磁気ボールマ
- ・頼れる品質
- ・スタイリッシュかつ快適なデザイン



### The Icon<sup>™</sup>

OUR BEST EVER TOOL MADE JUST FOR YOU.

当社のラインラップの中で忘れてはいけないのがアイコンです。 シンプルなデザイン、鮮やかな色彩、そして驚くべきパフォーマ ンスを発揮します。アイコンは全面と背面に8つのカラーバリエ ーションがあり、カスタマイズ可能な磁気ボールマーカーを付属 しています。

複数のカラーバリエーションや追加のボールマーカー、ハットクリップを駆使してコレクションしてみてください。

### THE ICONT WHITE

スタイリッシュなデザイン、信頼性の ある素材、しっかりとしたビルドが特 徴。ゴルファーや企業に最適。ホワイ トは新しいカスタムカラーとして人気

### 仕様

- ・スイッチブレード機能 & 8色のバリエーション
- ・高品質ABSハンドル
- ・取り外し可能な磁気ボールマーカー
- ・エルゴノミクス設計による快適な使い心地(手、ポケット、ゴルフバッグにフィット)

### THE ICONT CARBON

スタイリッシュなデザイン、信頼性のある素材、しっかりとしたビルドが特徴。 ゴルファーや企業に最適。新しいカーボ ンエフェクト仕上げが際立ちます。

### 仕様

- ・スイッチブレード機能 & 8色のバリエーション
- ・高品質ABSハンドル
- ・取り外し可能な磁気ボールマーカー
- ・エルゴノミクス設計による快適な使い心地 (手、ポケット、ゴルフバッグにフィット)





### THE ICONT BLACK

スタイリッシュなデザイン、信頼性のあ る素材、しっかりとしたビルドが特徴。 ゴルファーや企業に最適。機能的で実用 性のあるクラシックなブラック。

### 仕様

- ・スイッチブレード機能 & 8色のバリエーション
- ・高品質ABSハンドル
- ・取り外し可能な磁気ボールマーカー
- ・エルゴノミクス設計による快適な使い心地 (手、ポケット、ゴルフバッグにフィット)



### THE ICONT GUN

スタイリッシュなデザイン、信頼性のあ る素材、しっかりとしたビルドが特徴。 ゴルファーや企業に最適。最も人気のあ る落ち着いたガンメタルグレー。

### 仕様

- ・スイッチブレード機能 & 8色のバリエーション
- ・高品質ABSハンドル
- ・取り外し可能な磁気ボールマーカー
- ・エルゴノミクス設計による快適な使い心地 (手、ポケット、ゴルフバッグにフィット)



スタイリッシュなデザイン、信頼性のあ る素材、しっかりとしたビルドが特徴。 ゴルファーや企業に最適。鮮やかなブル 一でロゴを際立たせます。

- ・スイッチブレード機能 & 8色のバリエーション
- ・高品質ABSハンドル
- ・取り外し可能な磁気ボールマーカー
- ・エルゴノミクス設計による快適な使い心地 (手、ポケット、ゴルフバッグにフィット)



仕様

- ・スイッチブレード機能 & 8色のバリエーション
- ・高品質ABSハンドル
- ・取り外し可能な磁気ボールマーカー

THE ICON™ IBIZA BI UF スタイリッシュなデザイン、信頼性のある

ファーに人気のあるイビザ・ブルー。

素材、しっかりとしたビルドが特徴。ゴル

ファーや企業に最適。現代的な青色でゴル

・エルゴノミクス設計による快適な使い心地 (手、ポケット、