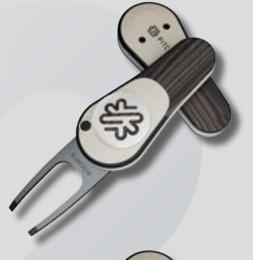

### The Woodie

A TOOL IN TOUCH WITH NATURE.

The Woodieコレクションは、木材風のデザインを取り入れ、自然の要素を感じさせるデザインが特徴です。木目調のユニークなパネルと滑らかなソフトタッチ仕上げが高級感を演出します。

The Woodieコレクションは50本もしくは100本の盛り合わせコレクションのほか、Woodie Mapleは1本からご注文頂けます。

### THE WOODIE™

COLLECTION

小売りもしくはギフトセットとして利用可能です。5つの印象的な木材仕上げから選択できます。

CUSTOM BRANDING AREA

REMOVABLE MAGNETIC BALL MARKER

REALISTIC SOFT TOUCH FINISH