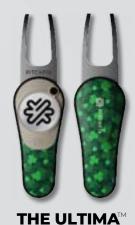

# No limits. No compromise.

クリエイティブ・チームによって開発された5つの標準デザインは、小売店やテーマに沿った景品にスタイリッシュな新しいツールを提供します。

CARBON

THE ULTIMATM

STARS & STRIPES

CLOVER

地域限定オプション

Ultimaシリーズは、単品または50個または100個のセットでご利用いただけます。

また、各地域専用の国旗デザインも開発されており、同様に50個または100個のパックでご利用可能です。

独自のデザインや国旗のカスタマイズが必要な場合、中国の生産チームに依頼可能です(最小ロット500個)。