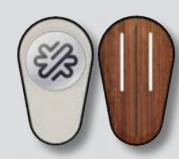

# The Original

THE NEW STANDARD IN GOLF.

Pitchfixのオリジナルスイッチブレードリペアフォークは、Pitchfixにしかできない強度と性能に改良を加え、クラシックなデザインに生まれ変わりました。

世界中の何百万人ものゴルファーに愛用されています。象徴的なスイッチブレード 構造は、珍しいものではないかも知れませんが、品質、スタイル、性能において、 決して負ける事はありません。

### THE ORIGINAL BLACK

コンパクトなデザインとスリムなマットブラック仕上げのアイコニックなスイッチブレード構造。

### THE ORIGINAL™ WHITE

コンパクトなデザインとスリムなマットブラック仕上げのアイコニックなスイッチブレード構造。洗練された印象の新しい白。