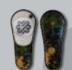

# The Alignment Chip 1.5™

AN ALIGNMENT TOOL AND BALLMARKER FIT FOR YOUR LOGO.

Alignment Chip 1.5は、コンパクトでスタイリッシュなカスタマイズ可能なアライメントツール兼ボールマーカーです。ポケットに収まりやすく、ボールの位置をマーキングしたり、裏面を使用して最適なパッティングラインを特定するのに役立ちます。

単品として、またはギフトコレクションや小売コレクションとして利用可能です。他のゴルフアクセ サリーやハットクリップと組み合わせるのに最適です。

THE CHIP

THE CHIP™

WHITE

THE CHIP

THE CHIP™ BLUE

裏面に独自のアートワークやロゴを追加して、ユニークなデザインのアライメントチップを作成できます。

THE CHIP™

IBIZA BLUE

MOQ (最小注文数量): 250個

THE CHIP™
CUSTOM DESIGN

THE CHIP™

THE CHIP CARBON

THE CHIP