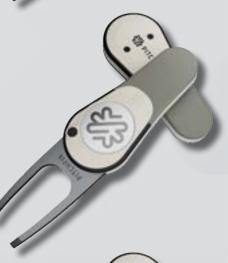

### THE ORIGINAL GUN

コンパクトなデザインとスリムなマット ブラック仕上げのアイコニックなスイッ チブレード構造。クールなガンメタグレ ーの最も人気のある仕上げ。