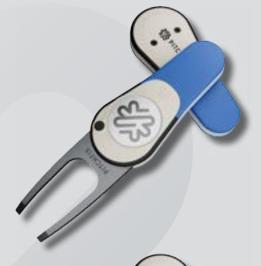

### THE ORIGINAL BLUE

コンパクトなデザインとスリムなマットブラック仕上げのアイコニックなスイッチブレード構造。ロゴを引き立てることの出来る鮮やかな青。