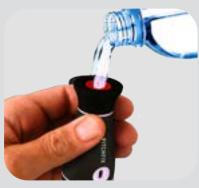

# The Aquabrush™

CLEAN CLUBS MEAN GREATER GOLF SHOTS!

必携のバッグアクセサリー。手にフィットする形状、内蔵されたウォータースプレー、交換可能なブラシヘッドを備え、毎回最適なクリーニング効果を 提供し、ツールの寿命を延ばします。

### THE AQUABRUSH M

GUN

このユニークな製品は、ゴルフクラブを清潔に保ち、ゴルフバッグに簡単に取り付けることができます。さらに、キャップにロゴやアートを追加することが可能です。

### THE AQUABRUSH™

BLUE

THE AQUABRUSH™

THE AQUABRUSH™ GREEN

ブラシのヘッドを押して水をスプレーし、 クラブを湿らせてからブラッシングを開始 します。

ブラシヘッドを取り外して、内部に水 を入れて再装着します。

2つのブラシを備えたハンドヘルドデザインで、クラブの溝を徹底的に掃除します。

ゴルフバッグに吊り下げて携帯性を確保し、ラウンド中に簡単にアクセスできます。