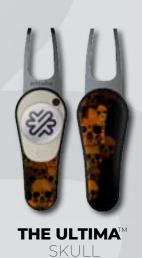

# No limits. No compromise.

クリエイティブ・チームによって開発された5つの標準デザインは、小売店やテーマに沿った景品にスタイリッシュな新しいツールを提供します。

CARBON

THE ULTIMATM

STARS & STRIPES

CLOVER

地域限定オプション

Ultimaシリーズは、単品または50個または100個のセットでご利用いただけます。

また、各地域専用の国旗デザインも開発されており、同様に50個または100個のパックでご利用可能です。

独自のデザインや国旗のカスタマイズが必要な場合、中国の生産チームに依頼可能です(最小ロット500個)。