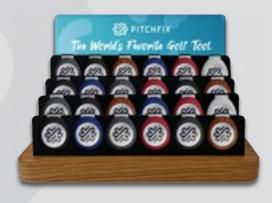

# The Displays<sup>™</sup>

THE WOW FACTOR TO YOUR GOLF EVENT GIFTS.

Pitchfixと提携することで、製品用に特別に作られた無料のPOS(販売時点情報管理)ディスプレイユニットを提供します。コンパクトな木製フレームは、どのカウンターにも魅力的な機能を追加し、ストックの補充やツールの配置が簡単になるカスタムインサートを備えています。これにより、お客様がセルフサービスで簡単に商品を選べるようになります。

当社チームにお問い合わせいただければ、ショップで製品を 最適に陳列し、販売活動を支援する方法をご提案します。

**BIRDIE 2.0 DISPLAY™** 

FITS ALL TOOLS.
EXTRA TOOL, HAT CLIP OR ALIGNMENT
MARKER INSERTS ARE AVAILABLE.

PAR 2.0 DISPLAY™
FITS ALL TOOLS.

HAT CLIP DISPLAY

**AQUABRUSH DISPLAY** 