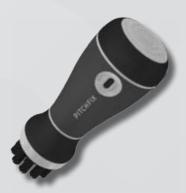

### THE ORIGINAL BLACK

コンパクトなデザインとスリムなマットブラック仕上げのアイコニックなスイッチブレード構造。

### 仕様

- ・スイッチブレード構造&5色
- ・高品質ABSハンドル
- ・取り外し可能な磁気ボールマ
- ・頼れる品質
- ・スタイリッシュかつ快適なデザイン