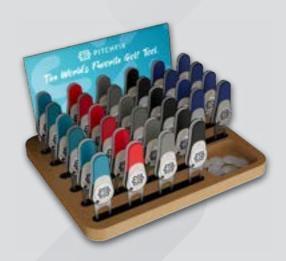

# The Displays<sup>™</sup>

THE WOW FACTOR TO YOUR GOLF EVENT GIFTS.

Pitchfixと提携することで、製品用に特別に作られた無料のPOS(販売時点情報管理)ディスプレイユニットを提供します。コンパクトな木製フレームは、どのカウンターにも魅力的な機能を追加し、ストックの補充やツールの配置が簡単になるカスタムインサートを備えています。これにより、お客様がセルフサービスで簡単に商品を選べるようになります。

当社チームにお問い合わせいただければ、ショップで製品を 最適に陳列し、販売活動を支援する方法をご提案します。

**BIRDIE 2.0 DISPLAY™** 

FITS ALL TOOLS.
EXTRA TOOL, HAT CLIP OR ALIGNMENT
MARKER INSERTS ARE AVAILABLE.

PAR 2.0 DISPLAY™
FITS ALL TOOLS.

HAT CLIP DISPLAY