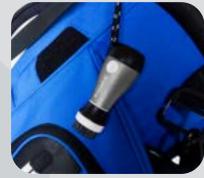

# The Aquabrush™

CLEAN CLUBS MEAN GREATER GOLF SHOTS!

必携のバッグアクセサリー。手にフィットする形状、内蔵されたウォータースプレー、交換可能なブラシヘッドを備え、毎回最適なクリーニング効果を 提供し、ツールの寿命を延ばします。

### THE AQUABRUSH™

BLUE

THE AQUABRUSH™

THE AQUABRUSH™ GREEN

ブラシのヘッドを押して水をスプレーし、 クラブを湿らせてからブラッシングを開始 します。

ブラシヘッドを取り外して、内部に水 を入れて再装着します。

2つのブラシを備えたハンドヘルドデザインで、クラブの溝を徹底的に掃除します。

ゴルフバッグに吊り下げて携帯性を確保し、ラウンド中に簡単にアクセスできます。