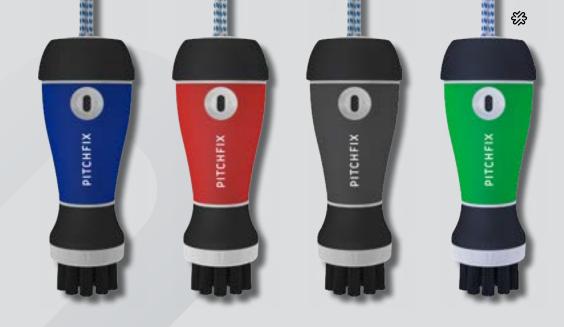

### The Flash™

THE FLASH IS AN AMAZING NEW CUSTOM TOOL FROM PITCHFIX.

アイコニックな新形状のFlashは、高品質素材とスイッチブレードデザインを組み合わせています。両面にカスタマイズ可能なスペースを持ち、素晴らしいインパクトを与えます。ボールマーカーを取り除き、ロゴやアートワーク、写真を表示するための最適なスペースを提供します。両面を使うことで、さらに大きな効果を発揮します。

ロゴやデザインを両面に重複させたり、異なるデザインを採用することもできます (例: 会場のロゴとスポンサーのロゴを組み合わせるなど)。

独自のアートワークやロゴを作成する場合は、私たちのチームと連携 してユニークなデザインを生み出すことが可能です。

MOQ (最小注文数量): 250個