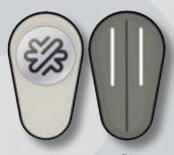

### THE ORIGINAL GUN

コンパクトなデザインとスリムなマット ブラック仕上げのアイコニックなスイッ チブレード構造。クールなガンメタグレ ーの最も人気のある仕上げ。

### 仕様

- ・スイッチブレード構造&5色
- ・高品質ABSハンドル
- ・取り外し可能な磁気ボールマ
- ・頼れる品質
- スタイリッシュかつ快適なデザイン