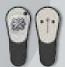

### The Icon<sup>™</sup>

OUR BEST EVER TOOL MADE JUST FOR YOU.

当社のラインラップの中で忘れてはいけないのがアイコンです。 シンプルなデザイン、鮮やかな色彩、そして驚くべきパフォーマ ンスを発揮します。アイコンは全面と背面に8つのカラーバリエ ーションがあり、カスタマイズ可能な磁気ボールマーカーを付属 しています。

複数のカラーバリエーションや追加のボールマーカー、ハットクリップを駆使してコレクションしてみてください。

### THE ICONT WHITE

スタイリッシュなデザイン、信頼性の ある素材、しっかりとしたビルドが特 徴。ゴルファーや企業に最適。ホワイ トは新しいカスタムカラーとして人気