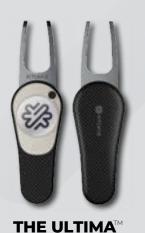

# No limits. No compromise.

クリエイティブ・チームによって開発された5つの標準デザインは、小売店やテーマに沿った景品にスタイリッシュな新しいツールを提供します。

CARBON

THE ULTIMATM

STARS & STRIPES

CLOVER

地域限定オプション

Ultimaシリーズは、単品または50個または100個のセットでご利用いただけます。

また、各地域専用の国旗デザインも開発されており、同様に50個または100個のパックでご利用可能です。

独自のデザインや国旗のカスタマイズが必要な場合、中国の生産チームに依頼可能です(最小ロット500個)。