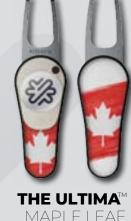

# No limits. No compromise.

クリエイティブ・チームによって開発された5つの標準デザインは、小売店やテーマに沿った景品にスタイリッシュな新しいツールを提供します。

CARBON

THE ULTIMATM

STARS & STRIPES

CLOVER

地域限定オプション

Ultimaシリーズは、単品または50個または100個のセットでご利用いただけます。

また、各地域専用の国旗デザインも開発されており、同様に50個または100個のパックでご利用可能です。

独自のデザインや国旗のカスタマイズが必要な場合、中国の生産チームに依頼可能です(最小ロット500個)。