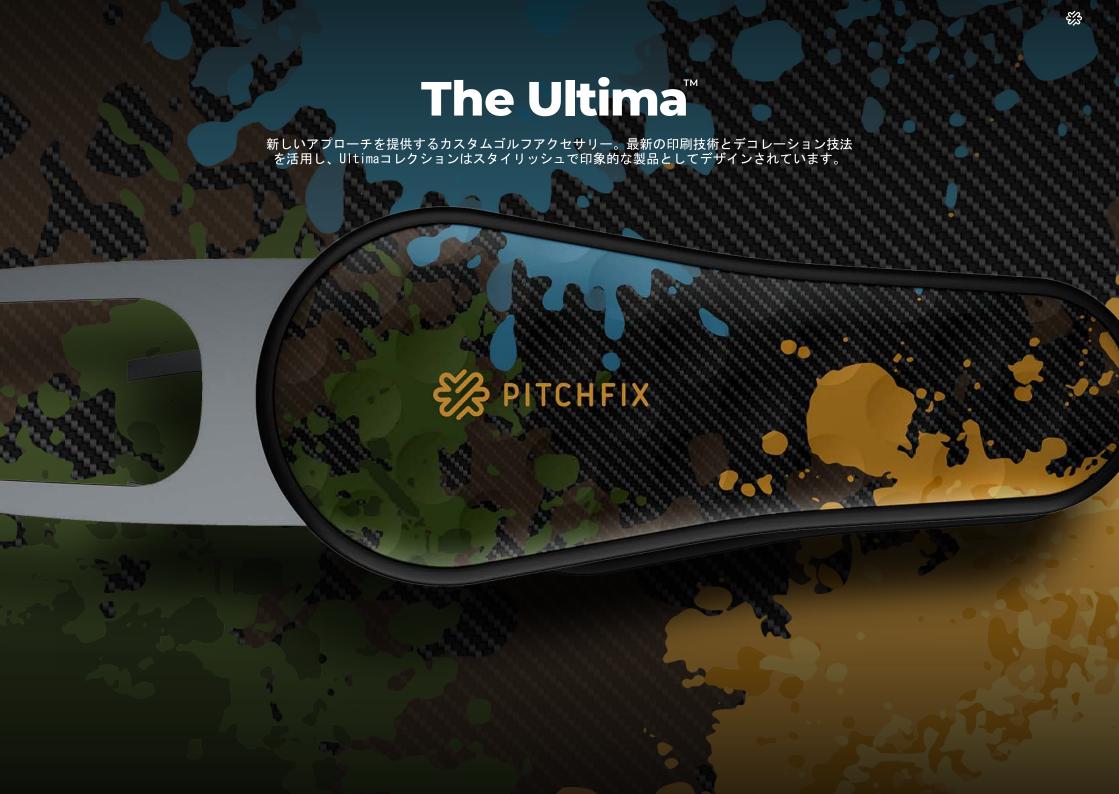

# No limits. No compromise.

クリエイティブ・チームによって開発された5つの標準デザインは、小売店やテーマに沿った景品にスタイリッシュな新しいツールを提供します。

CARBON

THE ULTIMATM

STARS & STRIPES

CLOVER

地域限定オプション

Ultimaシリーズは、単品または50個または100個のセットでご利用いただけます。

また、各地域専用の国旗デザインも開発されており、同様に50個または100個のパックでご利用可能です。

独自のデザインや国旗のカスタマイズが必要な場合、中国の生産チームに依頼可能です(最小ロット500個)。