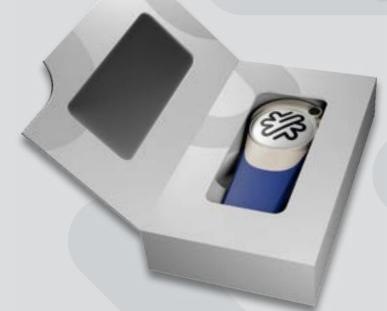

# Golf Gifting.

私たちは、時には当社のツールがイベント主催者、小売業者、企業によってギフトとして使用され、包装が必要であることを理解しています。

私たちは、当社の製品用に優れた新しいパッケージングソリューションを開発しました。磁気付きリッドボックスは、保護用の段ボールケースと透明ウィンドウを組み合わせ、当社のツールを美しく展示します。小売展示やギフト用ディスプレイのどちらにも適しており、新しいPitchfixツールで大きな印象を与えたい場合に理想的なゴルフギフトパッケージングです。