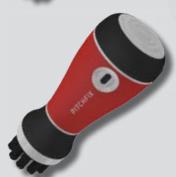

### THE ORIGINAL RED

コンパクトなデザインとスリムなマットブラック仕上げのアイコニックなスイッチブレード構造。注目を集めるユニークで鮮やかな赤。

### 仕様

- ・スイッチブレード構造&5色
- ・高品質ABSハンドル
- ・取り外し可能な磁気ボールマ
- ・頼れる品質
- ・スタイリッシュかつ快適なデザイン