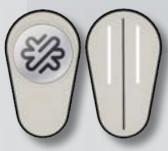

### THE ORIGINAL™ WHITE

コンパクトなデザインとスリムなマットブラック仕上げのアイコニックなスイッチブレード構造。洗練された印象の新しい白。

### 仕様

- ・スイッチブレード構造&5色
- ・高品質ABSハンドル
- ・取り外し可能な磁気ボールマ
- ・頼れる品質
- ・スタイリッシュかつ快適なデザイン