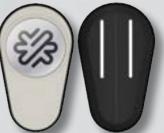

### THE ORIGINAL BLACK

コンパクトなデザインとスリムなマットブラック仕上げのアイコニックなスイッチブレード構造。

### 仕様

- ・スイッチブレード構造&5色
- ・高品質ABSハンドル
- ・取り外し可能な磁気ボールマ
- ・頼れる品質
- ・スタイリッシュかつ快適なデザイン