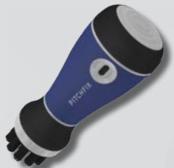

### THE ORIGINAL BLUE

コンパクトなデザインとスリムなマットブラック仕上げのアイコニックなスイッチブレード構造。ロゴを引き立てることの出来る鮮やかな青。

### 仕様

- ・スイッチブレード構造&5色
- ・高品質ABSハンドル
- ・取り外し可能な磁気ボールマ
- ・頼れる品質
- ・スタイリッシュかつ快適なデザイン