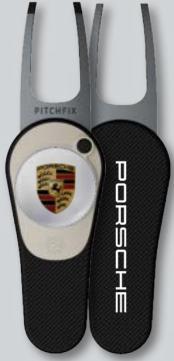

# The Original

THE NEW STANDARD IN GOLF.

Pitchfixのオリジナルスイッチブレードリペアフォークは、Pitchfixにしかできない強度と性能に改良を加え、クラシックなデザインに生まれ変わりました。

世界中の何百万人ものゴルファーに愛用されています。象徴的なスイッチブレード 構造は、珍しいものではないかも知れませんが、品質、スタイル、性能において、 決して負ける事はありません。

### THE ORIGINAL<sup>TM</sup>

COLLECTION

小売りやギフト、コレクション用に 作られたオリジナルは、Hat Clipと 非常にマッチします。

UNIQUE 5 VIBRANT REMOVABLE MAGNETIC OUTSTANDING DESIGN COLORS BALL MARKER QUALITY