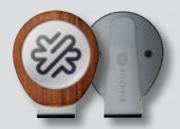

### The Woodie

A TOOL IN TOUCH WITH NATURE.

The Woodieコレクションは、木材風のデザインを取り入れ、自然の要素を感じさせるデザインが特徴です。木目調のユニークなパネルと滑らかなソフトタッチ仕上げが高級感を演出します。

The Woodieコレクションは50本もしくは100本の盛り合わせコレクションのほか、Woodie Mapleは1本からご注文頂けます。

### MAPLE

Woodieコレクションは、世界中のトップゴルフコースの自然からインスピレーションを得ています。Pitchfix Mapleはメープルの質感と色合いを再現した製品です。