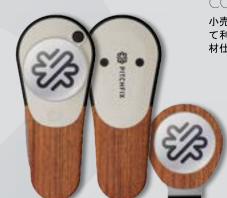

### The Woodie

A TOOL IN TOUCH WITH NATURE.

The Woodieコレクションは、木材風のデザインを取り入れ、自然の要素を感じさせるデザインが特徴です。木目調のユニークなパネルと滑らかなソフトタッチ仕上げが高級感を演出します。

The Woodieコレクションは50本もしくは100本の盛り合わせコレクションのほか、Woodie Mapleは1本からご注文頂けます。

### THE WOODIE™

COLLECTION

小売りもしくはギフトセットとして利用可能です。5つの印象的な木材仕上げから選択できます。

CUSTOM BRANDING AREA

REMOVABLE MAGNETIC BALL MARKER

REALISTIC SOFT TOUCH FINISH