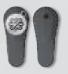

# The Original

THE NEW STANDARD IN GOLF.

Pitchfixのオリジナルスイッチブレードリペアフォークは、Pitchfixにしかできない強度と性能に改良を加え、クラシックなデザインに生まれ変わりました。

世界中の何百万人ものゴルファーに愛用されています。象徴的なスイッチブレード 構造は、珍しいものではないかも知れませんが、品質、スタイル、性能において、 決して負ける事はありません。

その違いはお客様が手にした瞬間に感じられます。高品質な素材、頑丈な作り、人間工学に基づいたフィット感を感じてみてください。