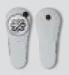

### THE ORIGINAL™ WHITE

コンパクトなデザインとスリムなマットブラック仕上げのアイコニックなスイッチブレード構造。洗練された印象の新しい白。

### 仕様

- ・スイッチブレード構造&5色
- ・高品質ABSハンドル
- ・取り外し可能な磁気ボールマ
- ・頼れる品質
- ・スタイリッシュかつ快適なデザイン