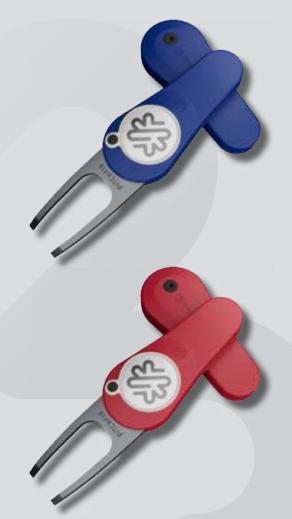

### THE ORIGINAL BLUE

コンパクトなデザインとスリムなマットブラック仕上げのアイコニックなスイッチブレード構造。ロゴを引き立てることの出来る鮮やかな青。

### THE ORIGINAL RED

コンパクトなデザインとスリムなマットブラック仕上げのアイコニックなスイッチブレード構造。注目を集めるユニークで鮮やかな赤。