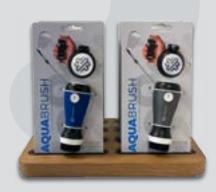

# The Aquabrush™

CLEAN CLUBS MEAN GREATER GOLF SHOTS!

必携のバッグアクセサリー。手にフィットする形状、内蔵されたウォータースプレー、交換可能なブラシヘッドを備え、毎回最適なクリーニング効果を 提供し、ツールの寿命を延ばします。

### THE AQUABRUSH M

GUN

このユニークな製品は、ゴルフクラブを清潔に保ち、ゴルフバッグに簡単に取り付けることができます。さらに、キャップにロゴやアートを追加することが可能です。

### 仕様

- ・4色のカラーオプション
- ウォータースプレー搭載
- ・ブランド化可能なキャップ
- 便利なバッグアタッチメント

### THE AQUABRUSH™

BLUE

THE AQUABRUSH™

THE AQUABRUSH™ GREEN

ブラシのヘッドを押して水をスプレーし、 クラブを湿らせてからブラッシングを開始 します。

ブラシヘッドを取り外して、内部に水 を入れて再装着します。

2つのブラシを備えたハンドヘルドデザインで、クラブの溝を徹底的に掃除します。

ゴルフバッグに吊り下げて携帯性を確保し、ラウンド中に簡単にアクセスできます。

**AQUABRUSH DISPLAY** 