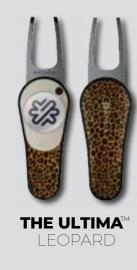

# No limits. No compromise.

クリエイティブ・チームによって開発された5つの標準デザインは、小売店やテーマに沿った景品にスタイリッシュな新しいツールを提供します。

CARBON

THE ULTIMATM

STARS & STRIPES

CLOVER

地域限定オプション

Ultimaシリーズは、単品または50個または100個のセットでご利用いただけます。

また、各地域専用の国旗デザインも開発されており、同様に50個または100個のパックでご利用可能です。

独自のデザインや国旗のカスタマイズが必要な場合、中国の生産チームに依頼可能です(最小ロット500個)。