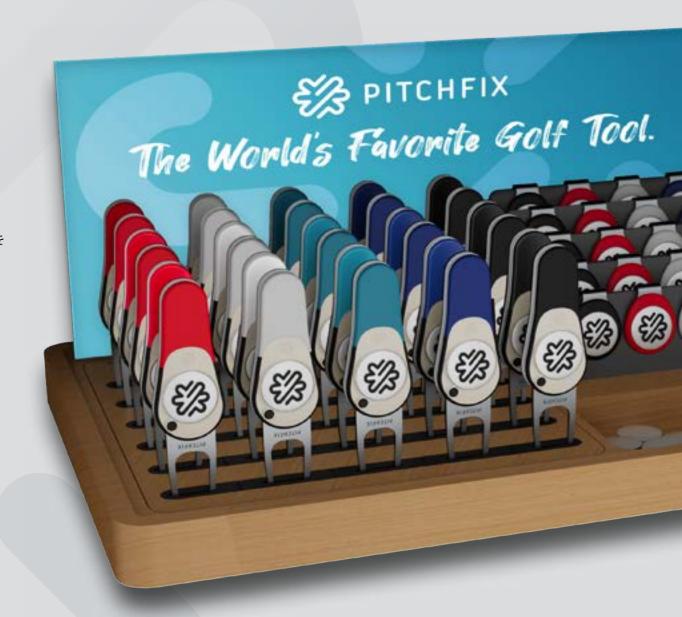

# The Displays<sup>™</sup>

THE WOW FACTOR TO YOUR GOLF EVENT GIFTS.

Pitchfixと提携することで、製品用に特別に作られた無料のPOS(販売時点情報管理)ディスプレイユニットを提供します。コンパクトな木製フレームは、どのカウンターにも魅力的な機能を追加し、ストックの補充やツールの配置が簡単になるカスタムインサートを備えています。これにより、お客様がセルフサービスで簡単に商品を選べるようになります。

当社チームにお問い合わせいただければ、ショップで製品を 最適に陳列し、販売活動を支援する方法をご提案します。

**BIRDIE 2.0 DISPLAY™** 

FITS ALL TOOLS.
EXTRA TOOL, HAT CLIP OR ALIGNMENT
MARKER INSERTS ARE AVAILABLE.

PAR 2.0 DISPLAY™
FITS ALL TOOLS.

HAT CLIP DISPLAY