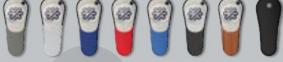

# The Hat Clip™

THE SIMPLEST WAY TO CARRY YOUR BALL MARKER AND PROMOTE YOUR LOGO!

帽子の縁に簡単に取り付けることができ、ゴルフ場での便利なアクセサリーとして機能します。カスタマイズ可能な磁気ボールマーカーが付属しており、グリーンでのマーカーとして活用できます。単品として利用可能で、関連ツールと組み合わせたギフトコレクションとしても最適です。イベントのギフトバッグにもおすすめです。

THE HAT CLIPTM BLACK

THE HAT CLIP™

WHITE

THE HAT CLIP™

THE HAT CLIP™
BLUE

THE HAT CLIP™

THE HAT CLIP™