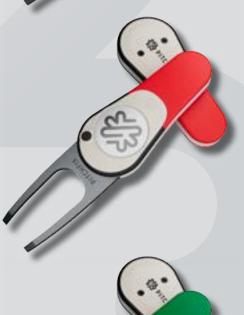

### THE ORIGINAL RED

コンパクトなデザインとスリムなマットブラック仕上げのアイコニックなスイッチブレード構造。注目を集めるユニークで鮮やかな赤。