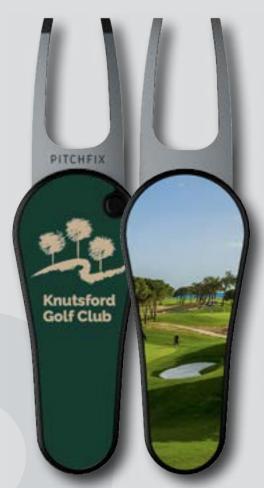

# The Original

THE NEW STANDARD IN GOLF.

Pitchfixのオリジナルスイッチブレードリペアフォークは、Pitchfixにしかできない強度と性能に改良を加え、クラシックなデザインに生まれ変わりました。

世界中の何百万人ものゴルファーに愛用されています。象徴的なスイッチブレード 構造は、珍しいものではないかも知れませんが、品質、スタイル、性能において、 決して負ける事はありません。

### THE ORIGINAL<sup>TM</sup>

COLLECTION

小売りやギフト、コレクション用に 作られたオリジナルは、Hat Clipと 非常にマッチします。

UNIQUE 5 VIBRANT REMOVABLE MAGNETIC OUTSTANDING DESIGN COLORS BALL MARKER QUALITY

### THE ORIGINAL BLACK

コンパクトなデザインとスリムなマットブラック仕上げのアイコニックなスイッチブレード構造。