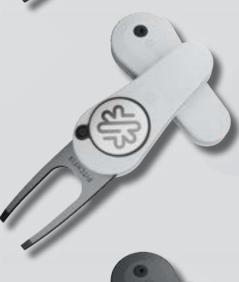

# The Original

THE NEW STANDARD IN GOLF.

Pitchfixのオリジナルスイッチブレードリペアフォークは、Pitchfixにしかできない強度と性能に改良を加え、クラシックなデザインに生まれ変わりました。

世界中の何百万人ものゴルファーに愛用されています。象徴的なスイッチブレード 構造は、珍しいものではないかも知れませんが、品質、スタイル、性能において、 決して負ける事はありません。

その違いはお客様が手にした瞬間に感じられます。高品質な素材、頑丈な作り、人間工学に基づいたフィット感を感じてみてください。

### THE ORIGINAL BLACK

コンパクトなデザインとスリムなマットブラック仕上げのアイコニックなスイッチブレード構造。