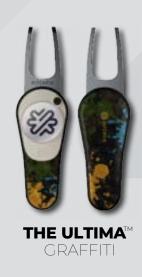

# No limits. No compromise.

クリエイティブ・チームによって開発された5つの標準デザインは、小売店やテーマに沿った景品にスタイリッシュな新しいツールを提供します。

CARBON

THE ULTIMATM

STARS & STRIPES

CLOVER

地域限定オプション

Ultimaシリーズは、単品または50個または100個のセットでご利用いただけます。

また、各地域専用の国旗デザインも開発されており、同様に50個または100個のパックでご利用可能です。

独自のデザインや国旗のカスタマイズが必要な場合、中国の生産チームに依頼可能です(最小ロット500個)。