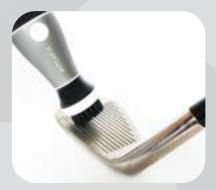

# The Aquabrush™

CLEAN CLUBS MEAN GREATER GOLF SHOTS!

必携のバッグアクセサリー。手にフィットする形状、内蔵されたウォータースプレー、交換可能なブラシヘッドを備え、毎回最適なクリーニング効果を 提供し、ツールの寿命を延ばします。

### THE AQUABRUSH M

GUN

このユニークな製品は、ゴルフクラブを清潔に保ち、ゴルフバッグに簡単に取り付けることができます。さらに、キャップにロゴやアートを追加することが可能です。

### THE AQUABRUSH™

BLUE

THE AQUABRUSH™

THE AQUABRUSH™ GREEN

ブラシのヘッドを押して水をスプレーし、 クラブを湿らせてからブラッシングを開始 します。

ブラシヘッドを取り外して、内部に水 を入れて再装着します。

2つのブラシを備えたハンドヘルドデザインで、クラブの溝を徹底的に掃除します。

ゴルフバッグに吊り下げて携帯性を確保し、ラウンド中に簡単にアクセスできます。