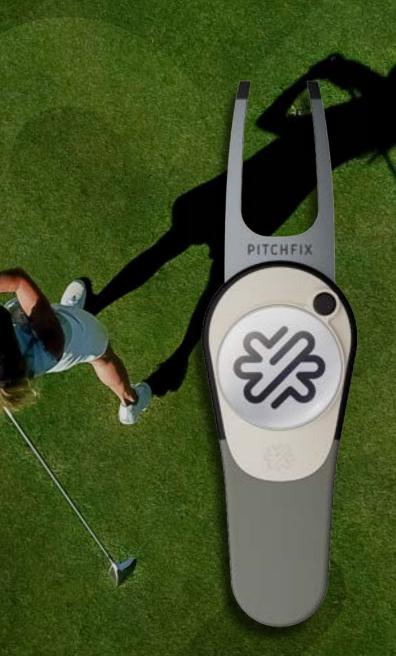

# The Original

THE NEW STANDARD IN GOLF.

Pitchfixのオリジナルスイッチブレードリペアフォークは、Pitchfixにしかできない強度と性能に改良を加え、クラシックなデザインに生まれ変わりました。

世界中の何百万人ものゴルファーに愛用されています。象徴的なスイッチブレード 構造は、珍しいものではないかも知れませんが、品質、スタイル、性能において、 決して負ける事はありません。

その違いはお客様が手にした瞬間に感じられます。高品質な素材、頑丈な作り、人間工学に基づいたフィット感を感じてみてください。